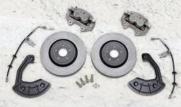

#### WHAT A BODY

Because everyone loves options, SRT Hellcat Redeye offers a Widebody Package. And because in families you don't divide the love, you multiply it, siblings Challenger SRT Hellcat and R/T Scat Pack also have widebody available. Wider fender flares add 3.5 inches to the overall width of the vehicle resulting in a more muscular, planted stance. Widebody Packages include split five-spoke, 20x11-inch "Devil's Rim" forged aluminum wheels riding on sticky 305/35ZR20 Pirelli® P-Zero tires for improved performance and a more menacing look. Widebody on R/T Scat Pack also includes six-piston Brembo® front brakes and an Adaptive Damping Suspension.

BRAKES Standard 4-wheel antilock disc brakes provide solid stopping power. Available Brembo® performance brakes feature vented rotors that provide superior braking performance when paired with wind-tunnel-designed brake ducts.