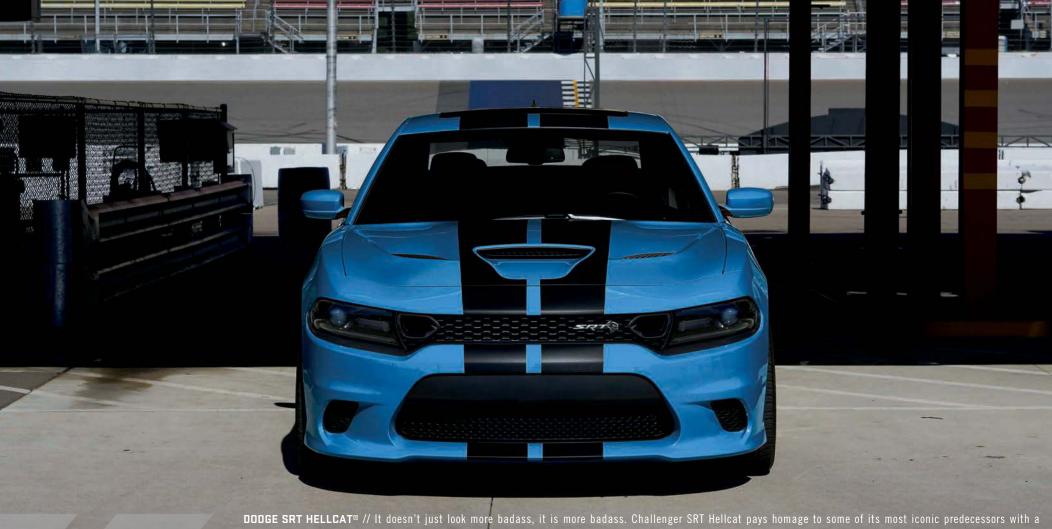

DODGE SRT HELLCAT® // It doesn't just look more badass, it is more badass. Challenger SRT Hellcat pays homage to some of its most iconic predecessors with new hood featuring two fully functional air-sucking snorkels. The large gulps of air allow the beastly Supercharged 6.2-liter SRT Hellcat HEMI® V8 engine to add 10 more horses to its stable, bringing the total horsepower to a whopping 717 (656 lb-ft of torque). Challenger SRT Hellcat also slurps air into the engine's air box via the lit Air-Catcher® headlamp inlet port located in the driver's-side parking lamp. A 92mm throttle body controls airflow into the Supercharger and air charger coolers, and then into the inlet port. The Supercharger houses internal charge coolers and an integrated electronic bypass valve. The twin-screw rotors are specially treated to accommodate tighter internal tolerances between the rotors and help improve overall performance.