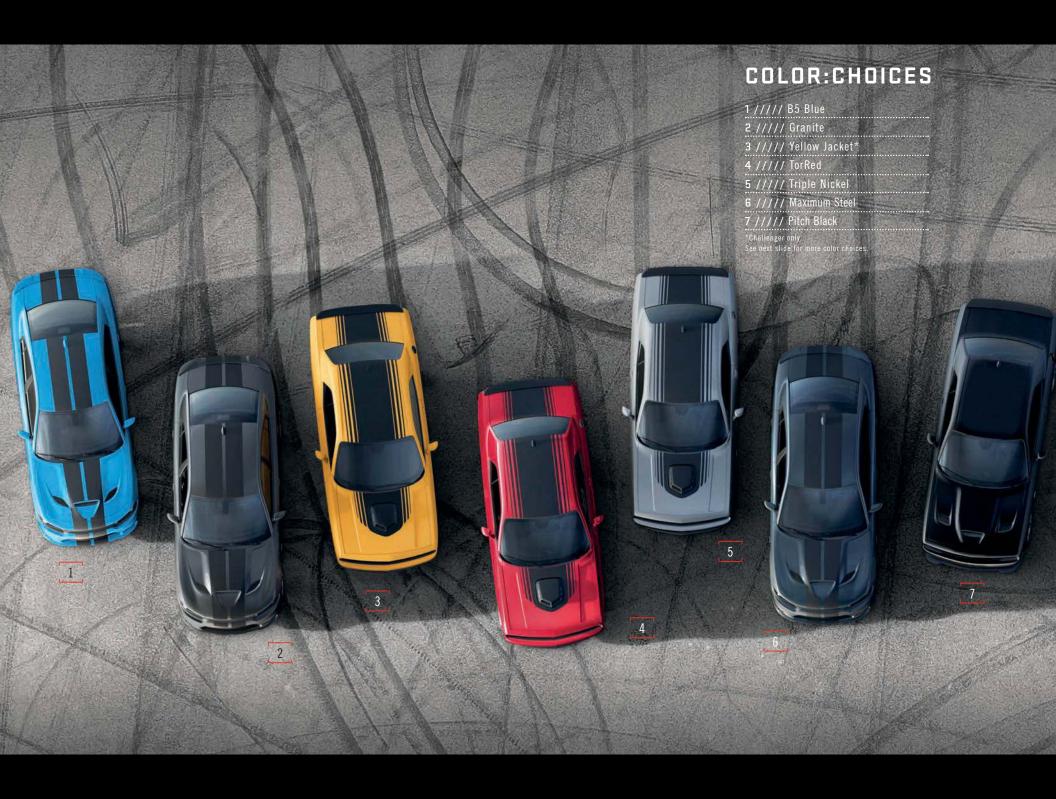

//// Durango SRT® shown in White Knuckle, Journey Crossroad shown in Billet, Grand Caravan SXT shown in Granite, Challenger SRT Hellcat® shown in TorRed and Charger SRT Hellcat shown in F8 Green (all models shown with optional features and packages).