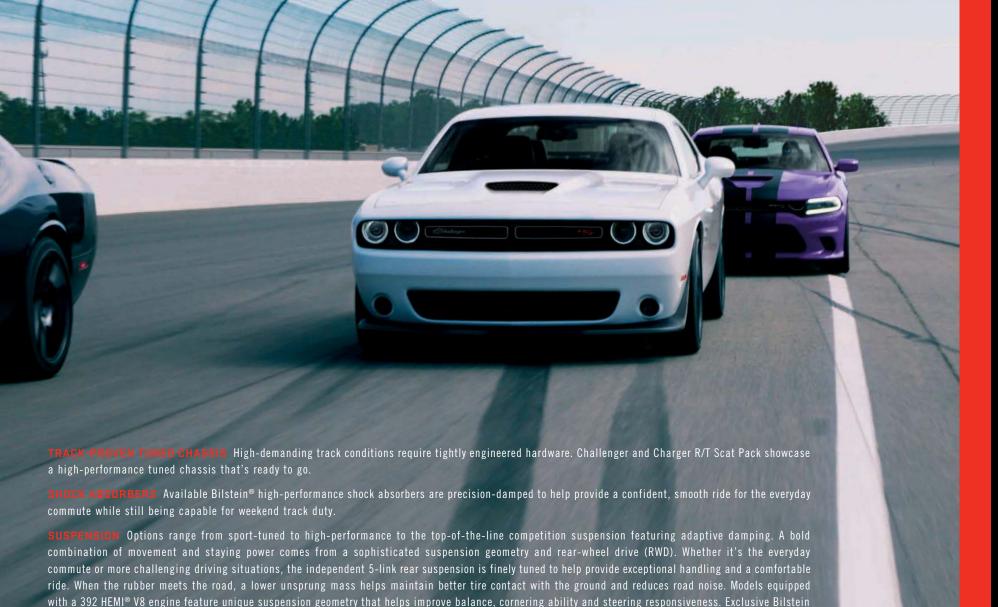

Both Challenger SRT Hellcat and Charger SRT Hellcat (717/707 horsepower, 656/650 lb-ft of torque) run a staggering quarter-mile time and are arguably two of the most coveted performance vehicles on the road. These powerhouses use upgraded components that can withstand the brutal performance they are capable of unleashing. The SRT® tuned Bilstein® three-mode Adaptive Damping Suspension system on both models provides driver-selectable settings to include: Street (Auto) Mode = sporty but compliant ride; Sport Mode = firm, maximum handling; Track Mode = firm, maximum handling plus performance shifting and a gear-holding feature to suit any driver's needs. The SRT Drive Modes, which are accessed via the 8.4-inch Uconnect® touchscreen, offer selectable settings for Street (Auto), Sport and Track. There is also a custom setting that allows drivers the ability to tailor their experience by individually adjusting horsepower, transmission shift speeds, steering effort, paddle shifters, traction and suspension preferences. The standard SRT Performance Pages bring critical vehicle performance data to the driver's fingertips, while race options give the driver the ability to access Launch Control, Shift Light and Line Lock, which is new for 2019.

to Sport Mode (firm) to Track Mode (firmest max handling).

shocks and a lowered suspension allow these performers to achieve 0.93g on the skid pad. The Bilstein Three-Mode Adaptive Damping Suspension, available on Challenger and Charger R/T Scat Pack and standard on all SRT Hellcat® models, offers different suspension firmness settings from Street Mode (sporty)