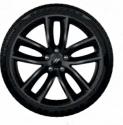

20x9.5-inch Low-Gloss Black 5 Deep Lightweight Aluminum (WEB) — Standard on SRT Hellcat on Challenger and Charger

20x9.5-inch Matte Vapor 5 Deep Lightweight Aluminum (WSE) — Optional on SRT Hellcat on Challenger and Charger

20x9.5-inch Brass Monkey Lightweight Forged Aluminum (WRJ) — Optional on SRT Hellcat on Challenger and Charger

20x11-inch Devil's Rim Forged Aluminum (WSC) —Included with Widebody Package on R/T Scat Pack and SRT Hellcat on Challenger