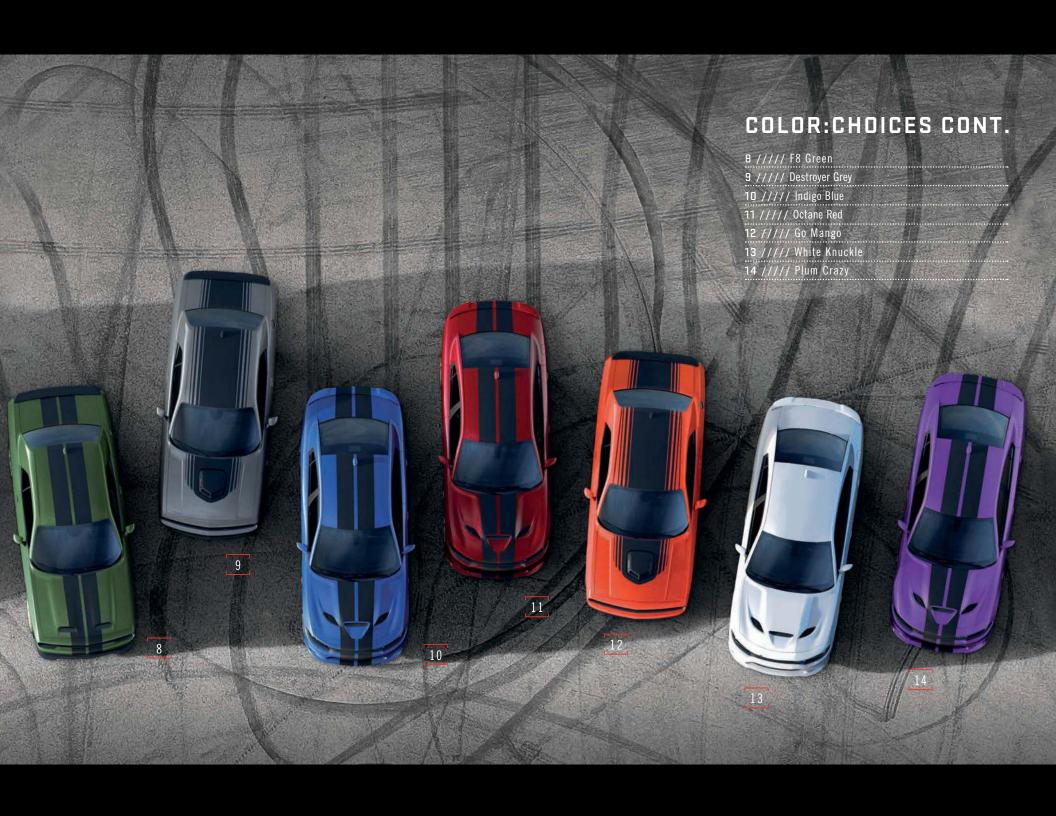

Logo on Challenger; Standard on SRT Hellcat with SRT Hellcat Logo on Charger
- 11 //// Laguna Leather with Laguna Leather Perforated Inserts in Sepia with Silver Accent Stitching Available with Laguna Leather Package on SRT Hellcat with SRT Hellcat Logo on Challenger; Standard on SRT Hellcat with SRT Hellcat Logo on Charger
- 12 //// Laguna Leather with Laguna Leather Perforated Inserts in Demonic Red with Tungsten Accent Stitching
   Available with Laguna Leather Package on SRT Hellcat with SRT Hellcat Logo on Challenger; Optional
  on SRT Hellcat with SRT Hellcat Logo on Charger
- 13 //// Laguna Leather with Alcantara Suede Perforated Inserts in Black and Silver Accent Stitching Included with Alcantara Interior Package on SRT Hellcat with SRT Hellcat Logo on Challenger and Charger









## WHEEL: CHOICES



17-inch Fine Silver Aluminum (WAE) – Standard on Charger SXT



18-inch Satin Carbon Aluminum (WK1) – Standard on Challenger SXT



19-inch Polished Aluminum with Dark Pockets (WS1) – Standard on SXT AWD and GT AWD on Challenger; Standard on SXT AWD on Charger



19-inch Black Noise Aluminum (WS6) – Included with Blacktop Package on SXT AWD and GT AWD on Challenger; Included with Blacktop Package on SXT AWD on Charger



20-inch Black Noise Aluminum (WRE) — Included with Blacktop Package on SXT, GT and R/T on Challenger and Charger



20-inch Granite Crystal Aluminum (WHB) — Standard on GT and R/T; Included with Plus Group on SXT on Challenger and Charger



20-inch Satin Carbon Aluminum (WPZ) – Included with Plus Package on GT and R/T on Challenger and Charger