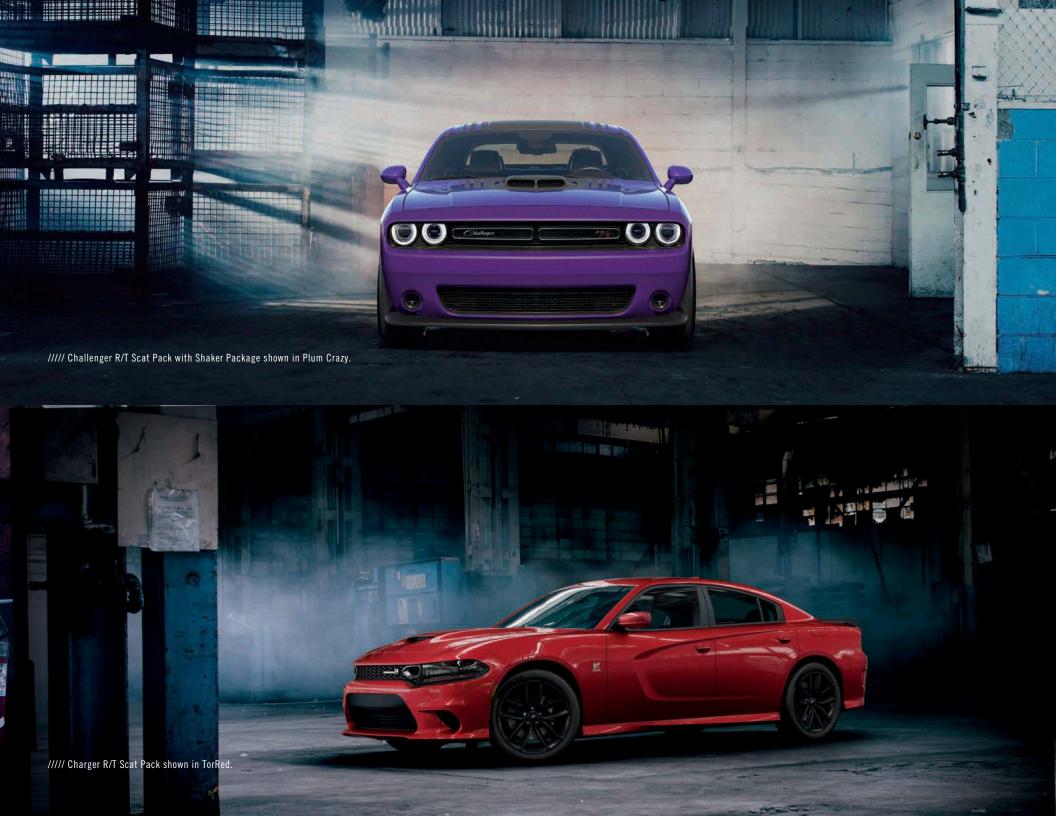

//// Durango SRT® shown in White Knuckle, Journey Crossroad shown in Billet, Grand Caravan SXT shown in Granite, Challenger SRT Hellcat® shown in TorRed and Charger SRT Hellcat shown in F8 Green (all models shown with optional features and packages).