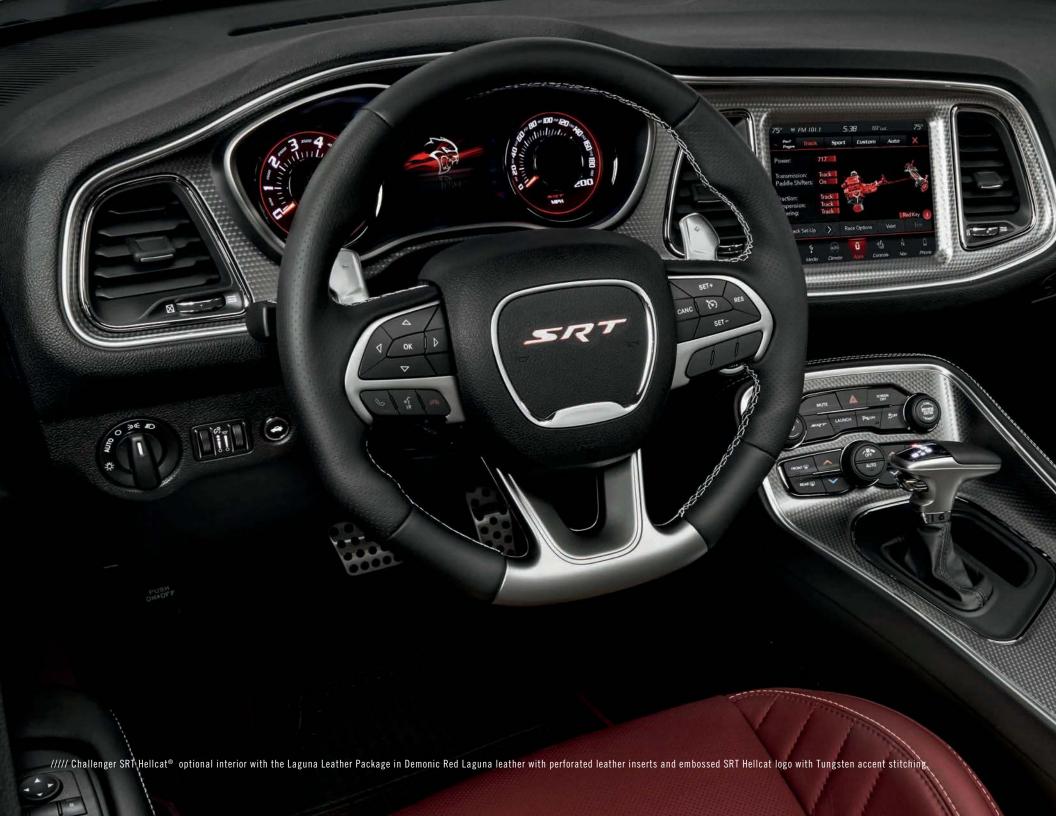

Both Challenger SRT Hellcat and Charger SRT Hellcat (717/707 horsepower, 656/650 lb-ft of torque) run a staggering quarter-mile time and are arguably two of the most coveted performance vehicles on the road. These powerhouses use upgraded components that can withstand the brutal performance they are capable of unleashing. The SRT® tuned Bilstein® three-mode Adaptive Damping Suspension system on both models provides driver-selectable settings to include: Street (Auto) Mode = sporty but compliant ride; Sport Mode = firm, maximum handling; Track Mode = firm, maximum handling plus performance shifting and a gear-holding feature to suit any driver's needs. The SRT Drive Modes, which are accessed via the 8.4-inch Uconnect® touchscreen, offer selectable settings for Street (Auto), Sport and Track. There is also a custom setting that allows drivers the ability to tailor their experience by individually adjusting horsepower, transmission shift speeds, steering effort, paddle shifters, traction and suspension preferences. The standard SRT Performance Pages bring critical vehicle performance data to the driver's fingertips, while race options give the driver the ability to access Launch Control, Shift Light and Line Lock, which is new for 2019.