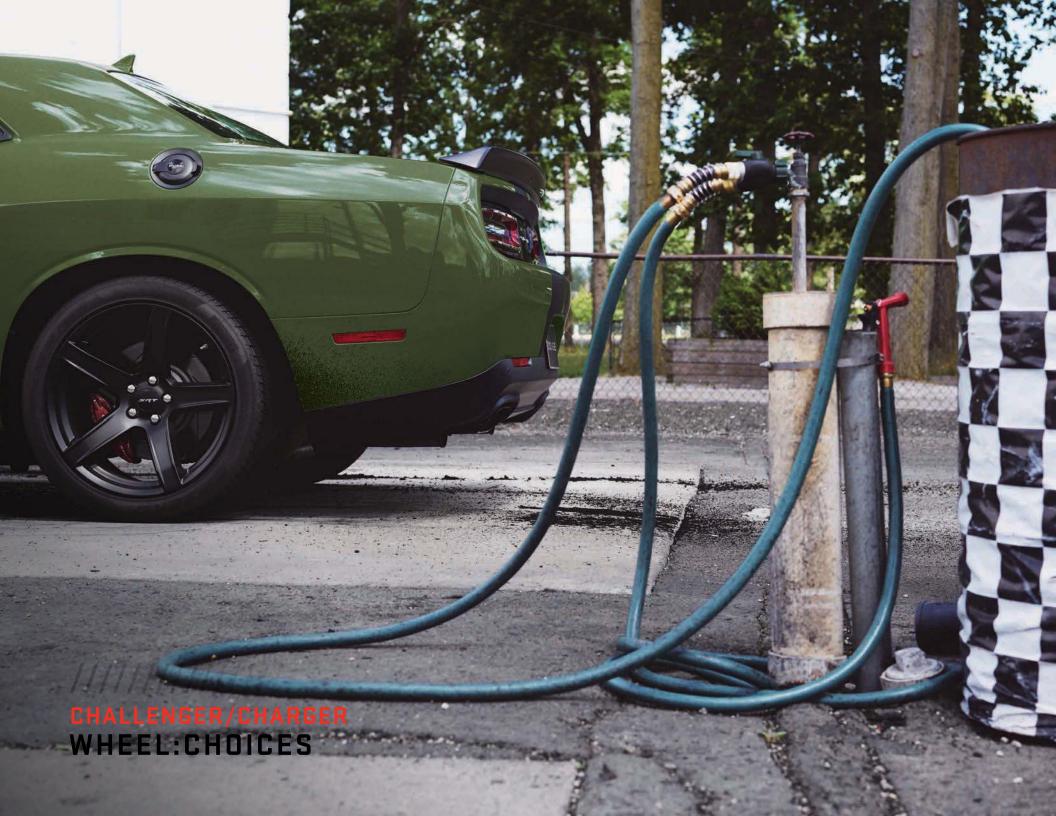

## WHEEL: CHOICES

17-inch Fine Silver Aluminum (WAE) – Standard on Charger SXT

18-inch Satin Carbon Aluminum (WK1) – Standard on Challenger SXT

19-inch Polished Aluminum with Dark Pockets (WS1) – Standard on SXT AWD and GT AWD on Challenger; Standard on SXT AWD on Charger

19-inch Black Noise Aluminum (WS6) – Included with Blacktop Package on SXT AWD and GT AWD on Challenger; Included with Blacktop Package on SXT AWD on Charger

20-inch Black Noise Aluminum (WRE) — Included with Blacktop Package on SXT, GT and R/T on Challenger and Charger

20-inch Granite Crystal Aluminum (WHB) — Standard on GT and R/T; Included with Plus Group on SXT on Challenger and Charger

20-inch Satin Carbon Aluminum (WPZ) – Included with Plus Package on GT and R/T on Challenger and Charger

20-inch Polished Aluminum with Black Pockets and Satin Finish (WSN) – Optional on GT and R/T on Challenger and Charger

20-inch Classic II Polished Forged Aluminum (WHD) — Included with R/T Classic Package on Challenger R/T

20x9-inch Low-Gloss
Granite Crystal Lightweight
Forged Aluminum (WRT)

— Optional on GT with
Performance Handling
Group and on
R/T and Scat Pack and
packaged to the T/A 5.7L
on Challenger; Optional on
GT with Performance
Handling Group and on R/T
and Scat Pack; Packaged to
Daytona 5.7L on Charger

20x9-inch Black Noise Aluminum (WRW) – Standard on R/T Scat Pack; Packaged with Performance Handling Group on GT and R/T on Challenger and Charger

20x9.5-inch Low-Gloss Black Lightweight Forged Aluminum (WH3) — Included with Performance Plus on R/T and Dynamics Package on R/T Scat Pack on Charger; Optional on SRT Hellcat® on Challenger and Charger.

20x9.5-inch Low-Gloss
Black Forged Aluminum
(WRV) – Included with T/A
Package on R/T Scat Pack
on Challenger; Included
with Dynamics Package on
R/T Scat Pack with
Shaker Package on
Challenger; Included with
Daytona Edition Group on
Scat Pack on Charger

20x9.5-inch Low-Gloss Black 5 Deep Lightweight Aluminum (WEB) — Standard on SRT Hellcat on Challenger and Charger

20x9.5-inch Matte Vapor 5 Deep Lightweight Aluminum (WSE) — Optional on SRT Hellcat on Challenger and Charger

20x9.5-inch Brass Monkey Lightweight Forged Aluminum (WRJ) — Optional on SRT Hellcat on Challenger and Charger

20x11-inch Devil's Rim Forged Aluminum (WSC) —Included with Widebody Package on R/T Scat Pack and SRT Hellcat on Challenger