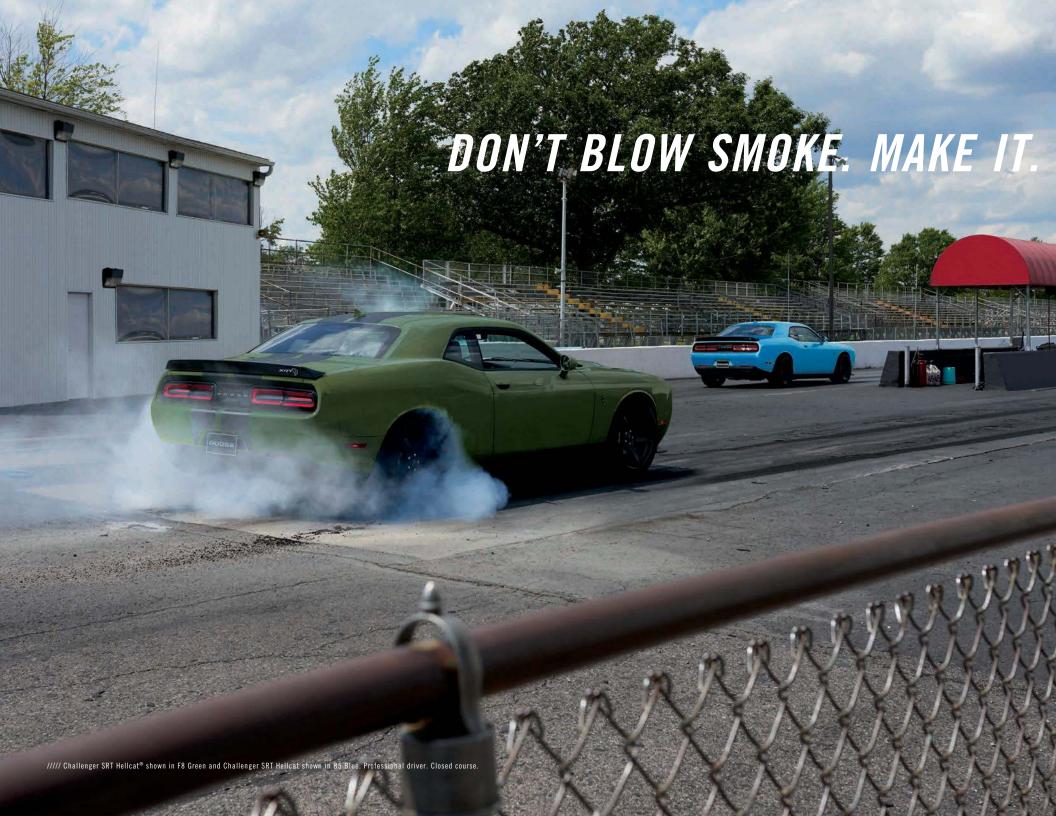

Professional driver. Closed course.

Before the Challenger SRT® Demon finished its limited run, it imparted its soul — the Supercharged 6.2-liter HEMI® V8 high-output engine — into the Challenger SRT Hellcat, and the Challenger SRT Hellcat Redeye was born. Like its Demon brother, SRT Hellcat Redeye boasts 25 major component upgrades to withstand the intensity that comes from 797 horsepower, 707 lb-ft of torque and a top speed of 203 mph.