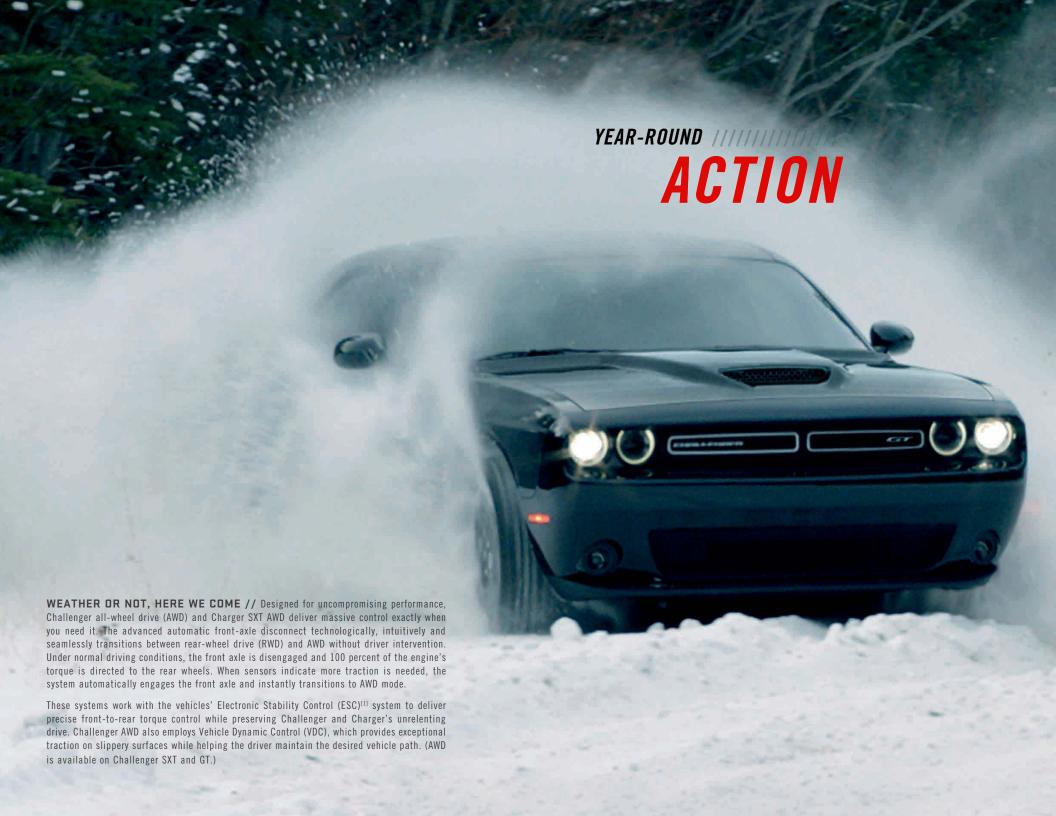

ont- and rear-camber geometry. Set at -1.2 degrees in the front and -0.75 degrees in the rear, Challenger is set up for high-speed cornering with its tires leaning inboard at the top relative to the body.

to Sport Mode (firm) to Track Mode (firmest max handling).

shocks and a lowered suspension allow these performers to achieve 0.93g on the skid pad. The Bilstein Three-Mode Adaptive Damping Suspension, available on Challenger and Charger R/T Scat Pack and standard on all SRT Hellcat® models, offers different suspension firmness settings from Street Mode (sporty)

BRAKES Standard 4-wheel antilock disc brakes provide solid stopping power. Available Brembo® performance brakes feature vented rotors that provide superior braking performance when paired with wind-tunnel-designed brake ducts.





### **SAFETY & SECURITY FEATURES**

PARKVIEW® REAR BACK-UP CAMERA<sup>[2]</sup> // This system displays the area directly behind your vehicle when the vehicle is in Reverse. Dynamic grid lines adjust with steering input to assist in parking. Standard on Charger and Challenger.

PARKSENSE® REAR PARK ASSIST<sup>[2]</sup> // When your vehicle is in Reverse and moving at a low speed, the system can detect objects in your vehicle's path. When sensors detect objects in the back-up pathway, the system provides an audible and visual warning. Standard on Charger, available on Challenger.

BLIND SPOT MONITORING [BSM]<sup>[3]</sup> WITH REAR CROSS-PATH DETECTION<sup>[2]</sup> //
Dual radar sensors constantly monitor driver blind spots, providing notification of an encroaching vehicle via
illumina