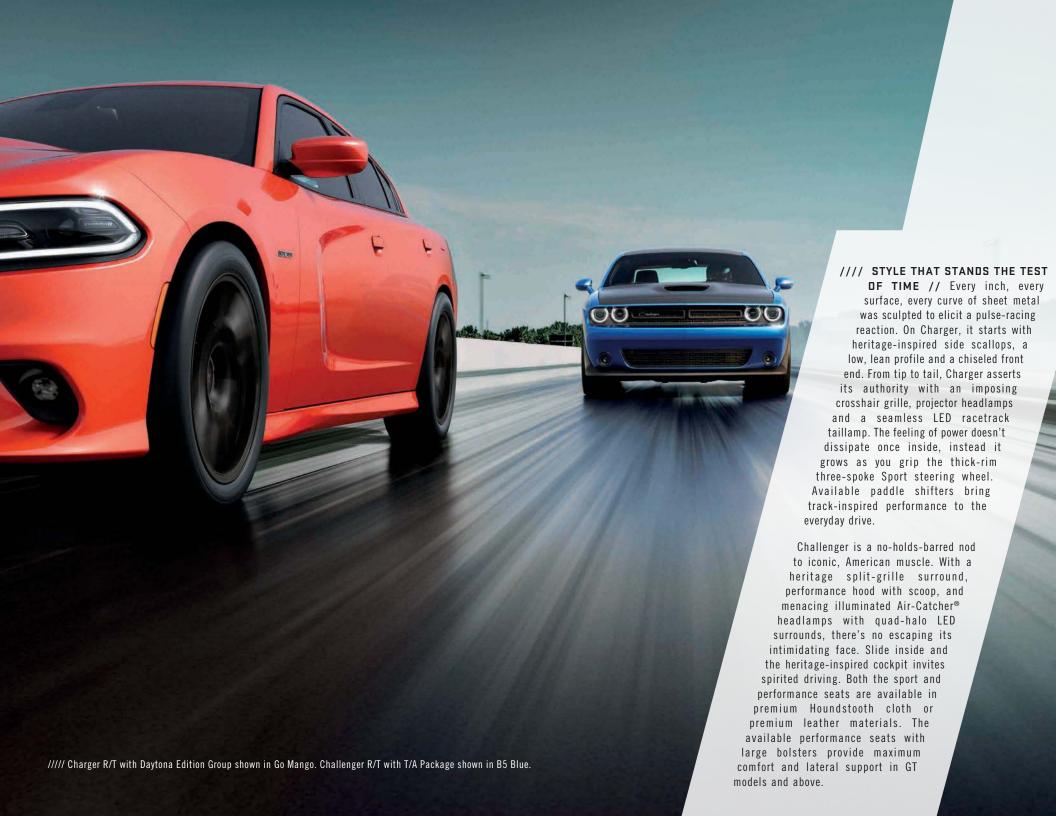

//// Durango SRT® shown in White Knuckle, Journey Crossroad shown in Billet, Grand Caravan SXT shown in Granite, Challenger SRT Hellcat® shown in TorRed and Charger SRT Hellcat shown in F8 Green (all models shown with optional features and packages).