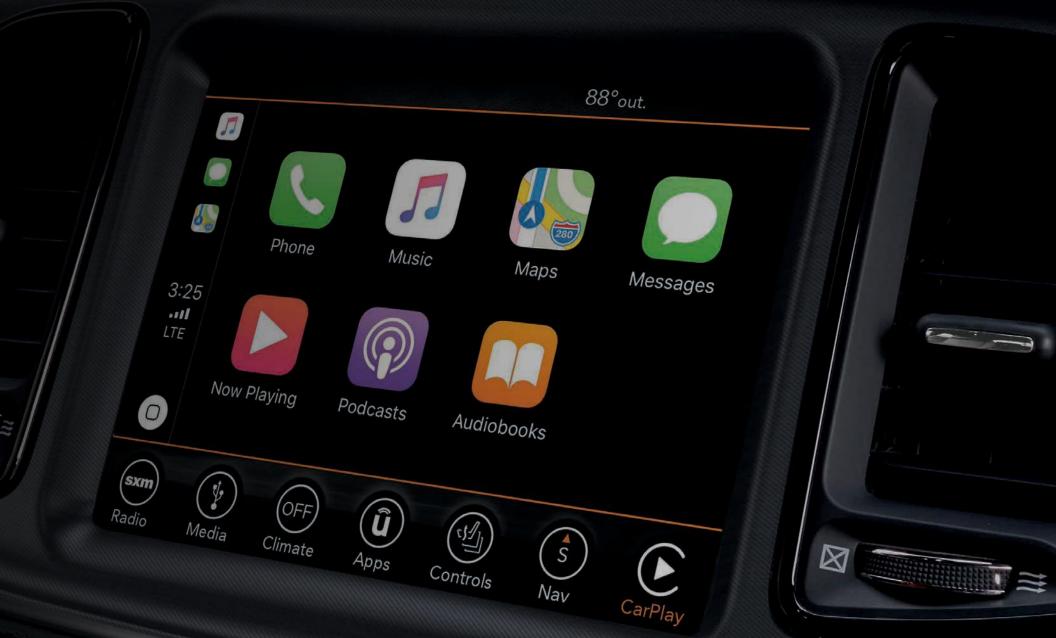

#### APPLE CARPLAY®[16] COMPATIBILITY

This is smarter iPhone® integration, so you'll experience your favorite features through your dashboard. With Siri,  $^{(9)(17)}$  all you have to do is ask — catch up on calls and messages, get directions from Apple Maps, or request a song through Apple Music. The system lets you browse music or discover nearby gas stations, parking, restaurants and more. Plus, Maps help predict where you're headed.