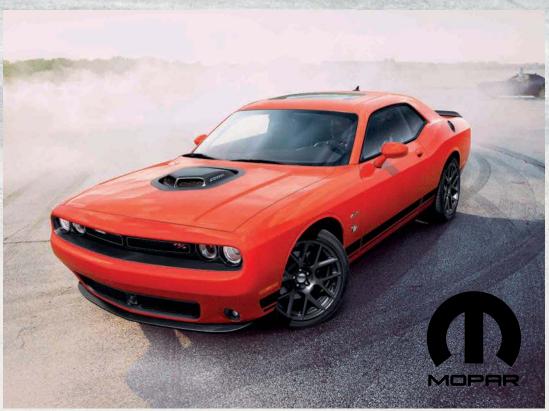

DODGE SRT HELLCAT® // It doesn't just look more badass, it is more badass. Challenger SRT Hellcat pays homage to some of its most iconic predecessors with new hood featuring two fully functional air-sucking snorkels. The large gulps of air allow the beastly Supercharged 6.2-liter SRT Hellcat HEMI® V8 engine to add 10 more horses to its stable, bringing the total horsepower to a whopping 717 (656 lb-ft of torque). Challenger SRT Hellcat also slurps air into the engine's air box via the lit Air-Catcher® headlamp inlet port located in the driver's-side parking lamp. A 92mm throttle body controls airflow into the Supercharger and air charger coolers, and then into the inlet port. The Supercharger houses internal charge coolers and an integrated electronic bypass valve. The twin-screw rotors are specially treated to accommodate tighter internal tolerances between the rotors and help improve overall performance.

Both Challenger SRT Hellcat and Charger SRT Hellcat (717/707 horsepower, 656/650 lb-ft of torque) run a staggering quarter-mile time and are arguably two of the most coveted performance vehicles on the road. These powerhouses use upgraded components that can withstand the brutal performance they are capable of unleashing. The SRT® tuned Bilstein® three-mode Adaptive Damping Suspension system on both models provides driver-selectable settings to include: Street (Auto) Mode = sporty but compliant ride; Sport Mode = firm, maximum handling; Track Mode = firm, maximum handling plus performance shifting and a gear-holding feature to suit any driver's needs. The SRT Drive Modes, which are accessed via the 8.4-inch Uconnect® touchscreen, offer selectable settings for Street (Auto), Sport and Track. There is also a custom setting that allows drivers the ability to tailor their experience by individually adjusting horsepower, transmission shift speeds, steering effort, paddle shifters, traction and suspension preferences. The standard SRT Performance Pages bring critical vehicle performance data to the driver's fingertips, while race options give the driver the ability to access Launch Control, Shift Light and Line Lock, which is new for 2019.