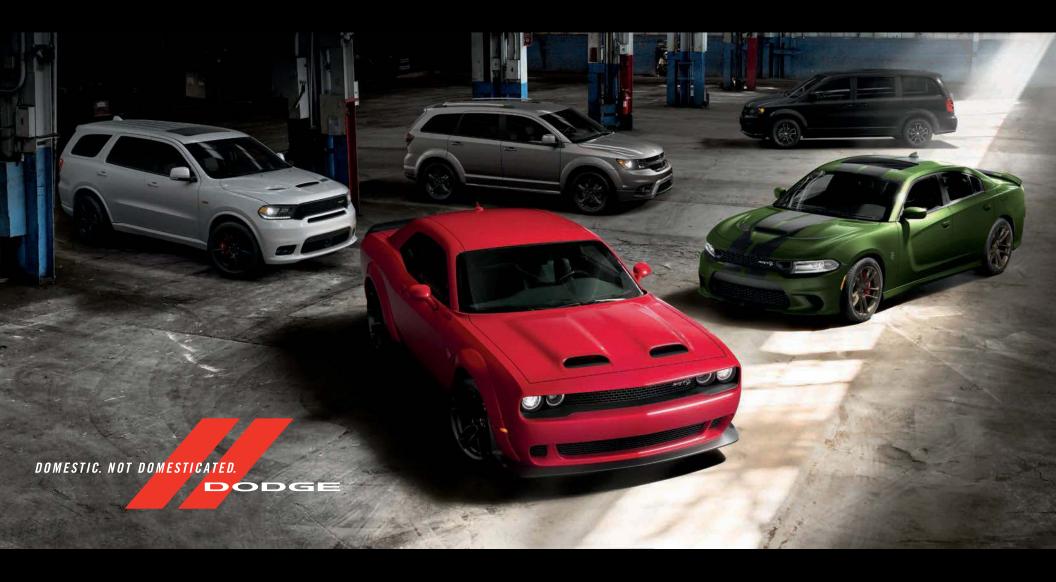

//// Durango SRT® shown in White Knuckle, Journey Crossroad shown in Billet, Grand Caravan SXT shown in Granite, Challenger SRT Hellcat® shown in TorRed and Charger SRT Hellcat shown in F8 Green (all models shown with optional features and packages).