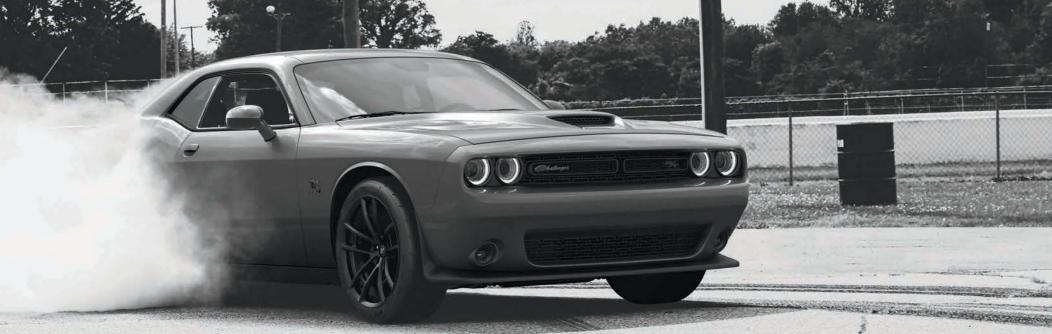

DODGE SRT HELLCAT® // It doesn't just look more badass, it is more badass. Challenger SRT Hellcat pays homage to some of its most iconic predecessors with new hood featuring two fully functional air-sucking snorkels. The large gulps of air allow the beastly Supercharged 6.2-liter SRT Hellcat HEMI® V8 engine to add 10 more horses to its stable, bringing the total horsepower to a whopping 717 (656 lb-ft of torque). Challenger SRT Hellcat also slurps air into the engine's air box via the lit Air-Catcher® headlamp inlet port located in the driver's-side parking lamp. A 92mm throttle body controls airflow into the Supercharger and air charger coolers, and then into the inlet port. The Supercharger houses internal charge coolers and an integrated electronic bypass valve. The twin-screw rotors are specially treated to accommodate tighter internal tolerances between the rotors and help improve overall performance.