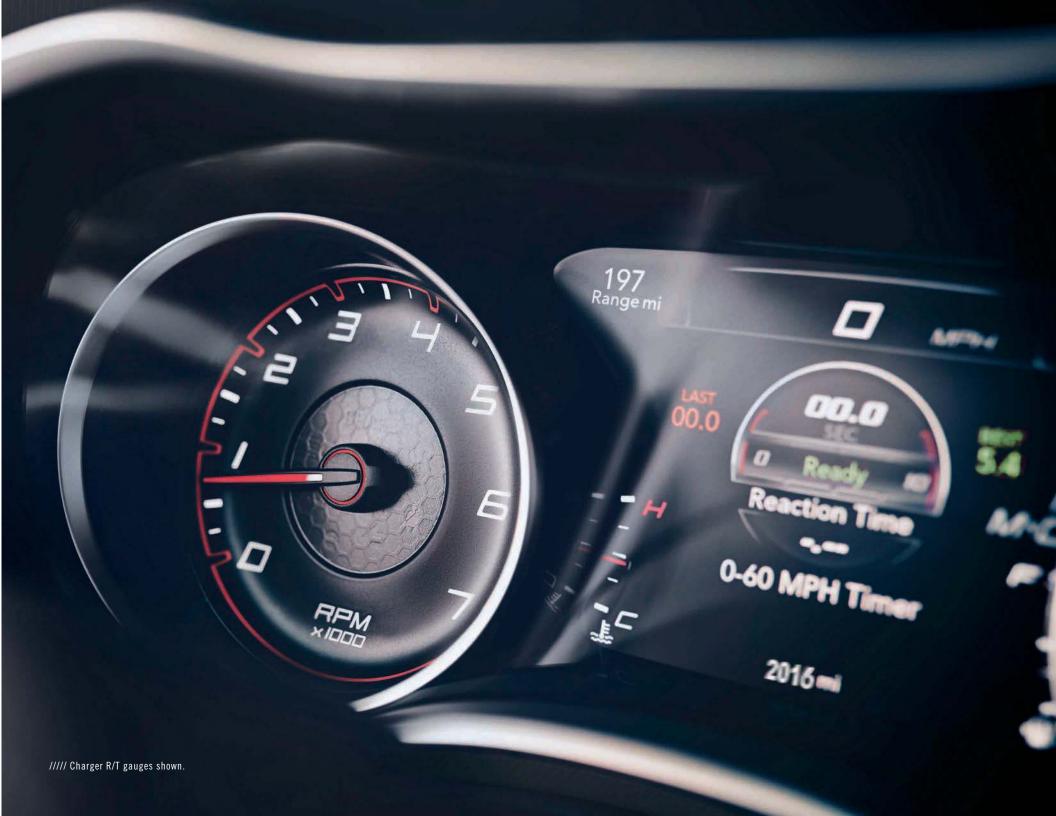

Both Challenger SRT Hellcat and Charger SRT Hellcat (717/707 horsepower, 656/650 lb-ft of torque) run a staggering quarter-mile time and are arguably two of the most coveted performance vehicles on the road. These powerhouses use upgraded components that can withstand the brutal performance they are capable of unleashing. The SRT® tuned Bilstein® three-mode Adaptive Damping Suspension system on both models provides driver-selectable settings to include: Street (Auto) Mode = sporty but compliant ride; Sport Mode = firm, maximum handling; Track Mode = firm, maximum handling plus performance shifting and a gear-holding feature to suit any driver's needs. The SRT Drive Modes, which are accessed via the 8.4-inch Uconnect® touchscreen, offer selectable settings for Street (Auto), Sport and Track. There is also a custom setting that allows drivers the ability to tailor their experience by individually adjusting horsepower, transmission shift speeds, steering effort, paddle shifters, traction and suspension preferences. The standard SRT Performance Pages bring critical vehicle performance data to the driver's fingertips, while race options give the driver the ability to access Launch Control, Shift Light and Line Lock, which is new for 2019.