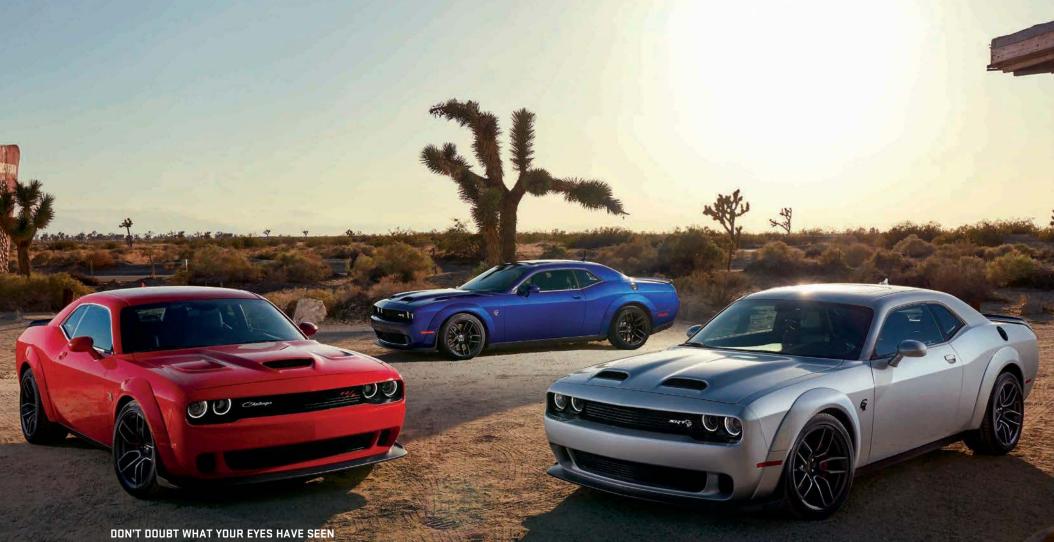

//// Durango SRT® shown in White Knuckle, Journey Crossroad shown in Billet, Grand Caravan SXT shown in Granite, Challenger SRT Hellcat® shown in TorRed and Charger SRT Hellcat shown in F8 Green (all models shown with optional features and packages).