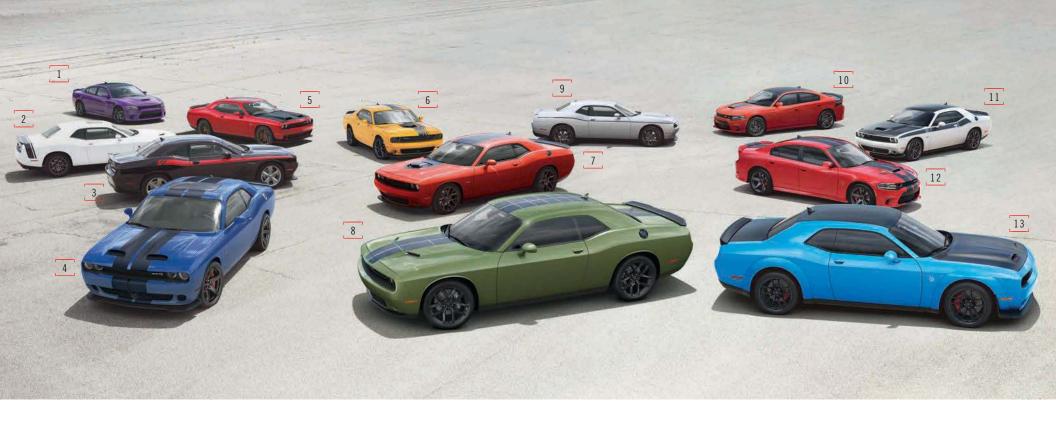

//// Durango SRT® shown in White Knuckle, Journey Crossroad shown in Billet, Grand Caravan SXT shown in Granite, Challenger SRT Hellcat® shown in TorRed and Charger SRT Hellcat shown in F8 Green (all models shown with optional features and packages).

///// Challenger R/T Scat Pack Widebody shown in TorRed, SRT Hellcat® Widebody shown in Indigo Blue and SRT Hellcat Redeye Widebody shown in Triple Nickel.