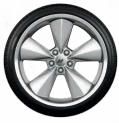

## WHEEL: CHOICES

17-inch Fine Silver Aluminum (WAE) – Standard on Charger SXT

18-inch Satin Carbon Aluminum (WK1) – Standard on Challenger SXT

19-inch Polished Aluminum with Dark Pockets (WS1) – Standard on SXT AWD and GT AWD on Challenger; Standard on SXT AWD on Charger

19-inch Black Noise Aluminum (WS6) – Included with Blacktop Package on SXT AWD and GT AWD on Challenger; Included with Blacktop Package on SXT AWD on Charger

20-inch Black Noise Aluminum (WRE) — Included with Blacktop Package on SXT, GT and R/T on Challenger and Charger

20-inch Granite Crystal Aluminum (WHB) — Standard on GT and R/T; Included with Plus Group on SXT on Challenger and Charger

20-inch Satin Carbon Aluminum (WPZ) – Included with Plus Package on GT and R/T on Challenger and Charger

20-inch Polished Aluminum with Black Pockets and Satin Finish (WSN) – Optional on GT and R/T on Challenger and Charger

20-inch Classic II Polished Forged Aluminum (WHD) — Included with R/T Classic Package on Challenger R/T