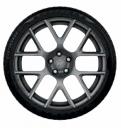

20x9-inch Low-Gloss
Granite Crystal Lightweight
Forged Aluminum (WRT)

— Optional on GT with
Performance Handling
Group and on
R/T and Scat Pack and
packaged to the T/A 5.7L
on Challenger; Optional on
GT with Performance
Handling Group and on R/T
and Scat Pack; Packaged to
Daytona 5.7L on Charger

20x9-inch Black Noise Aluminum (WRW) – Standard on R/T Scat Pack; Packaged with Performance Handling Group on GT and R/T on Challenger and Charger

20x9.5-inch Low-Gloss Black Lightweight Forged Aluminum (WH3) — Included with Performance Plus on R/T and Dynamics Package on R/T Scat Pack on Charger; Optional on SRT Hellcat® on Challenger and Charger.

20x9.5-inch Low-Gloss
Black Forged Aluminum
(WRV) – Included with T/A
Package on R/T Scat Pack
on Challenger; Included
with Dynamics Package on
R/T Scat Pack with
Shaker Package on
Challenger; Included with
Daytona Edition Group on
Scat Pack on Charger