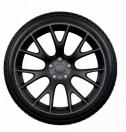

20x9.5-inch Low-Gloss Black 5 Deep Lightweight Aluminum (WEB) — Standard on SRT Hellcat on Challenger and Charger

20x9.5-inch Matte Vapor 5 Deep Lightweight Aluminum (WSE) — Optional on SRT Hellcat on Challenger and Charger

20x9.5-inch Brass Monkey Lightweight Forged Aluminum (WRJ) — Optional on SRT Hellcat on Challenger and Charger

20x11-inch Devil's Rim Forged Aluminum (WSC) —Included with Widebody Package on R/T Scat Pack and SRT Hellcat on Challenger