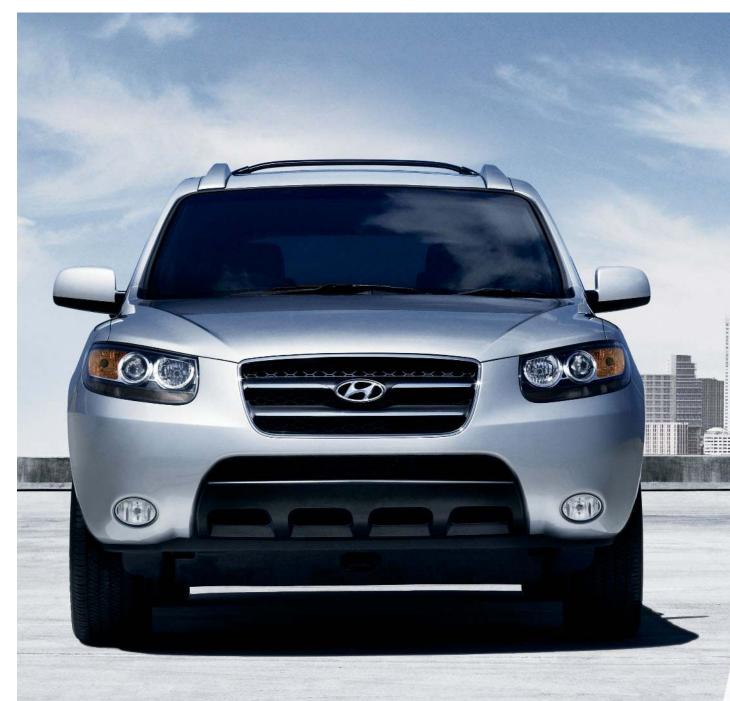

## 2007 SANTA FE | STYLING

With all of the capabilities the Santa Fe has to offer, it would be a shame if it didn't look the part. Not to worry. It comes wrapped in a stylish exterior that's certain to draw attention wherever you go. It features an aggressive, wide stance, sweeping curves, chrometipped dual exhaust and standard 18" alloy wheels on SE and Limited, all of which create a look that's as sleek as it is elegant.

# STREAMLINED, CONTEMPO-RARY BODY DESIGN

- CHROME-TIPPED DUAL EXHAUST
- INTEGRATED FRONT FOG LIGHTS\*
- REAR PRIVACY GLASS
- 18-INCH, SIX-SPOKE ALLOY WHEELS\*
- AERODYNAMIC BODYCOLOR REAR SPOILER ON LIMITED