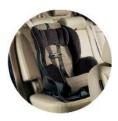

#### **Child-seat Anchors**

In the Santa Fe, even the smallest passengers receive uncompromising protection. Installing child seats securely is easy and fast, thanks to LATCH child-seat anchors on both second-row outboard seats.<sup>2</sup>

<sup>2</sup> Child restraint system designs vary. Always consult instructions provided by manufacturer before installing.

2007 SANTA FE | PERFORMANCE

The Santa Fe is designed to effortlessly handle anything that life brings your way, whether it's a group of friends out on the town, a week's worth of groceries or a carload of gear for a weekend getaway. Available seating for seven, a 60/40 split fold-down 2nd-row seatback and a liftup tailgate make sure that everything and everyone you bring along for the ride is handled conveniently and comfortably.