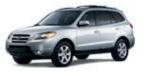

## 2007 SANTA FE | STYLING

With all of the capabilities the Santa Fe has to offer, it would be a shame if it didn't look the part. Not to worry. It comes wrapped in a stylish exterior that's certain to draw attention wherever you go. It features an aggressive, wide stance, sweeping curves, chrometipped dual exhaust and standard 18" alloy wheels on SE and Limited, all of which create a look that's as sleek as it is elegant.

# STREAMLINED, CONTEMPO-RARY BODY DESIGN

- CHROME-TIPPED DUAL EXHAUST
- INTEGRATED FRONT FOG LIGHTS\*
- REAR PRIVACY GLASS
- 18-INCH, SIX-SPOKE ALLOY WHEELS\*
- AERODYNAMIC BODYCOLOR REAR SPOILER ON LIMITED

\*On SE and Limited

SE IN EBONY BLACK AND LIMITED IN BRIGHT SILVER