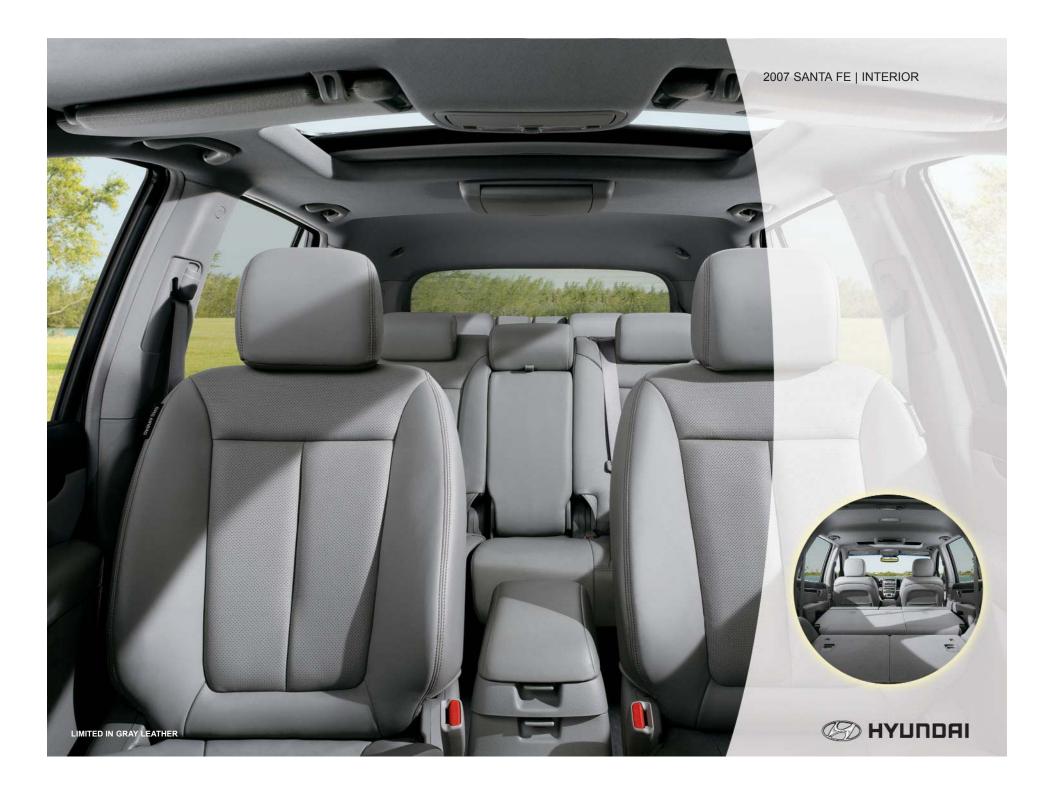

### 2007 SANTA FE | COMFORT

Once you're inside the Santa Fe, you'll find yourself immersed in a world of tasteful comfort. Elegant woodgrain accents create a refined statement as you embark on your adventures. Bright gauges deliver information clearly and accurately. In the Limited model, heated front seats will keep you warm and toasty on cold winter mornings, and a handsome, leather-trimmed interior cradles your body as it rewards your sense of style.

<sup>2</sup> Child restraint system designs vary. Always consult instructions provided by manufacturer before installing.

2007 SANTA FE | PERFORMANCE

The Santa Fe is designed to effortlessly handle anything that life brings your way, whether it's a group of friends out on the town, a week's worth of groceries or a carload of gear for a weekend getaway. Available seating for seven, a 60/40 split fold-down 2nd-row seatback and a liftup tailgate make sure that everything and everyone you bring along for the ride is handled conveniently and comfortably.

- SEATING FOR SEVEN WITH AVAILABLE HYUNDAI HIDEAWAY™ 50/50 SPLIT, FOLD-INTO-FLOOR 3RD-ROW SEATS
- NINE BEVERAGE HOLDERS
   WITH 3RD-ROW SEATS
- MORE 3RD-ROW LEGROOM THAN HONDA PILOT, ACURA MDX AND VOLVO XC90
- FOUR 12-VOLT OUTLETS AND AVAILABLE 115-VOLT OUTLET
- IN-FLOOR CARGO STORAGE