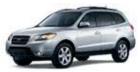

## 2007 SANTA FE | STYLING

With all of the capabilities the Santa Fe has to offer, it would be a shame if it didn't look the part. Not to worry. It comes wrapped in a stylish exterior that's certain to draw attention wherever you go. It features an aggressive, wide stance, sweeping curves, chrometipped dual exhaust and standard 18" alloy wheels on SE and Limited, all of which create a look that's as sleek as it is elegant.

# STREAMLINED, CONTEMPO-RARY BODY DESIGN

- CHROME-TIPPED DUAL EXHAUST
- INTEGRATED FRONT FOG LIGHTS\*
- REAR PRIVACY GLASS
- 18-INCH, SIX-SPOKE ALLOY WHEELS\*
- AERODYNAMIC BODYCOLOR REAR SPOILER ON LIMITED

\*On SE and Limited

SE IN EBONY BLACK AND LIMITED IN BRIGHT SILVER