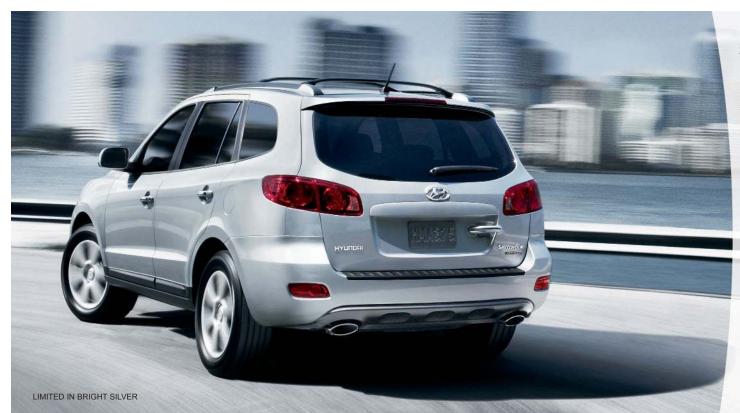

## 2007 SANTA FE | STYLING

With all of the capabilities the Santa Fe has to offer, it would be a shame if it didn't look the part. Not to worry. It comes wrapped in a stylish exterior that's certain to draw attention wherever you go. It features an aggressive, wide stance, sweeping curves, chrometipped dual exhaust and standard 18" alloy wheels on SE and Limited, all of which create a look that's as sleek as it is elegant.

# STREAMLINED, CONTEMPO-RARY BODY DESIGN

- CHROME-TIPPED DUAL EXHAUST
- INTEGRATED FRONT FOG LIGHTS\*
- REAR PRIVACY GLASS
- 18-INCH, SIX-SPOKE ALLOY WHEELS\*
- AERODYNAMIC BODYCOLOR REAR SPOILER ON LIMITED

\*On SE and Limited

SE IN EBONY BLACK AND LIMITED IN BRIGHT SILVER