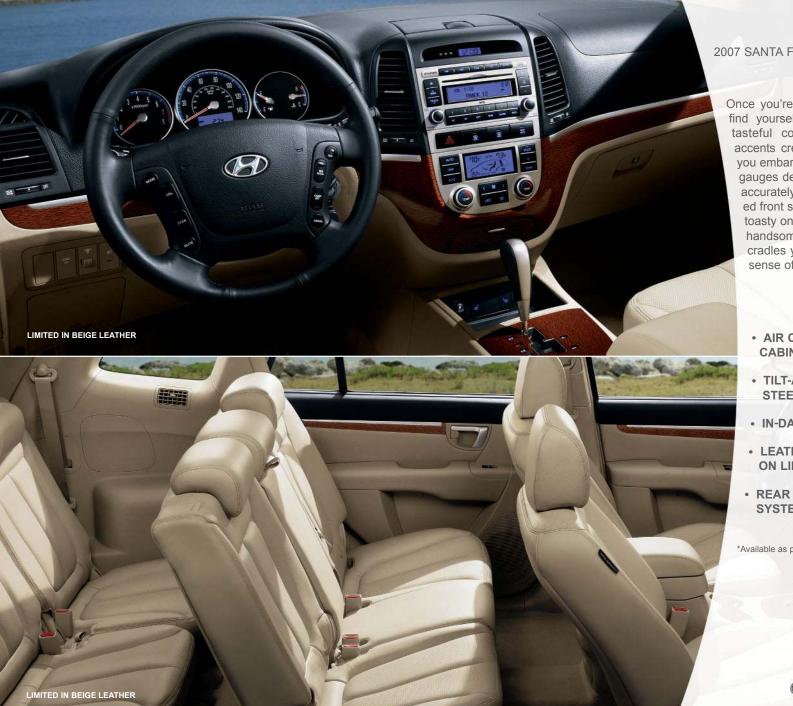

### 2007 SANTA FE | COMFORT

Once you're inside the Santa Fe, you'll find yourself immersed in a world of tasteful comfort. Elegant woodgrain accents create a refined statement as you embark on your adventures. Bright gauges deliver information clearly and accurately. In the Limited model, heated front seats will keep you warm and toasty on cold winter mornings, and a handsome, leather-trimmed interior cradles your body as it rewards your sense of style.

- AIR CONDITIONING WITH **CABIN AIR FILTER**
- TILT-AND-TELESCOPIC **STEERING WHEEL**
- IN-DASH 6-DISC CD CHANGER\*
- LEATHER-TRIMMED INTERIOR **ON LIMITED**
- REAR DVD ENTERTAINMENT SYSTEM\*

\*Available as part of an option package