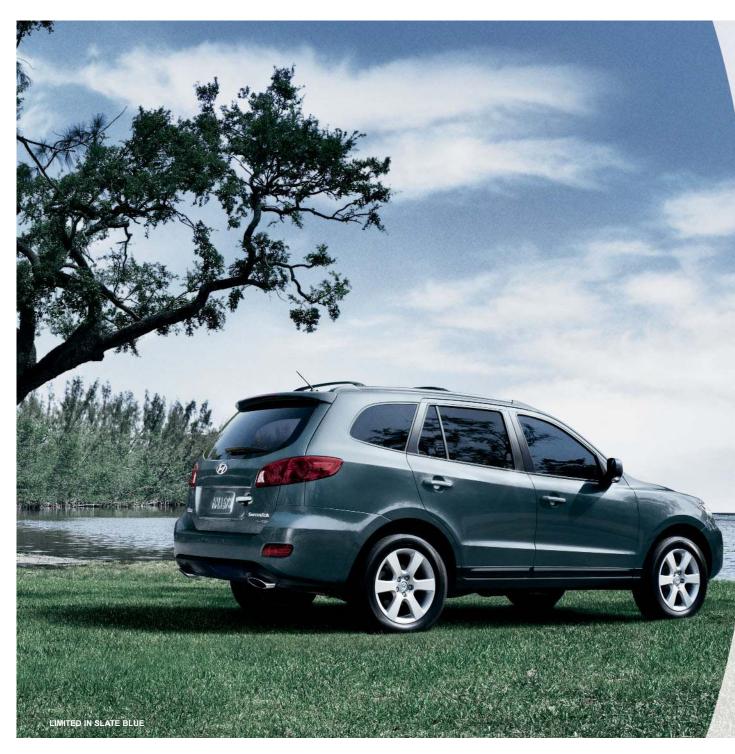

## 2007 SANTA FE | STYLING

With all of the capabilities the Santa Fe has to offer, it would be a shame if it didn't look the part. Not to worry. It comes wrapped in a stylish exterior that's certain to draw attention wherever you go. It features an aggressive, wide stance, sweeping curves, chrometipped dual exhaust and standard 18" alloy wheels on SE and Limited, all of which create a look that's as sleek as it is elegant.

# STREAMLINED, CONTEMPO-RARY BODY DESIGN

- CHROME-TIPPED DUAL EXHAUST
- INTEGRATED FRONT FOG LIGHTS\*
- REAR PRIVACY GLASS
- 18-INCH, SIX-SPOKE ALLOY WHEELS\*
- AERODYNAMIC BODYCOLOR REAR SPOILER ON LIMITED