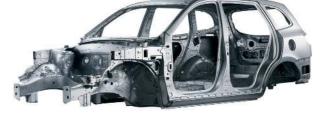

#### **Structural Integrity**

The Santa Fe's reinforced unibody construction is intelligently engineered to absorb collision energy. High-tensile steel provides solid structural integrity, while front and rear crumple zones, bodyside reinforcements, hood-buckling creases and an energy absorbing steering column help protect you in an impact from any direction.