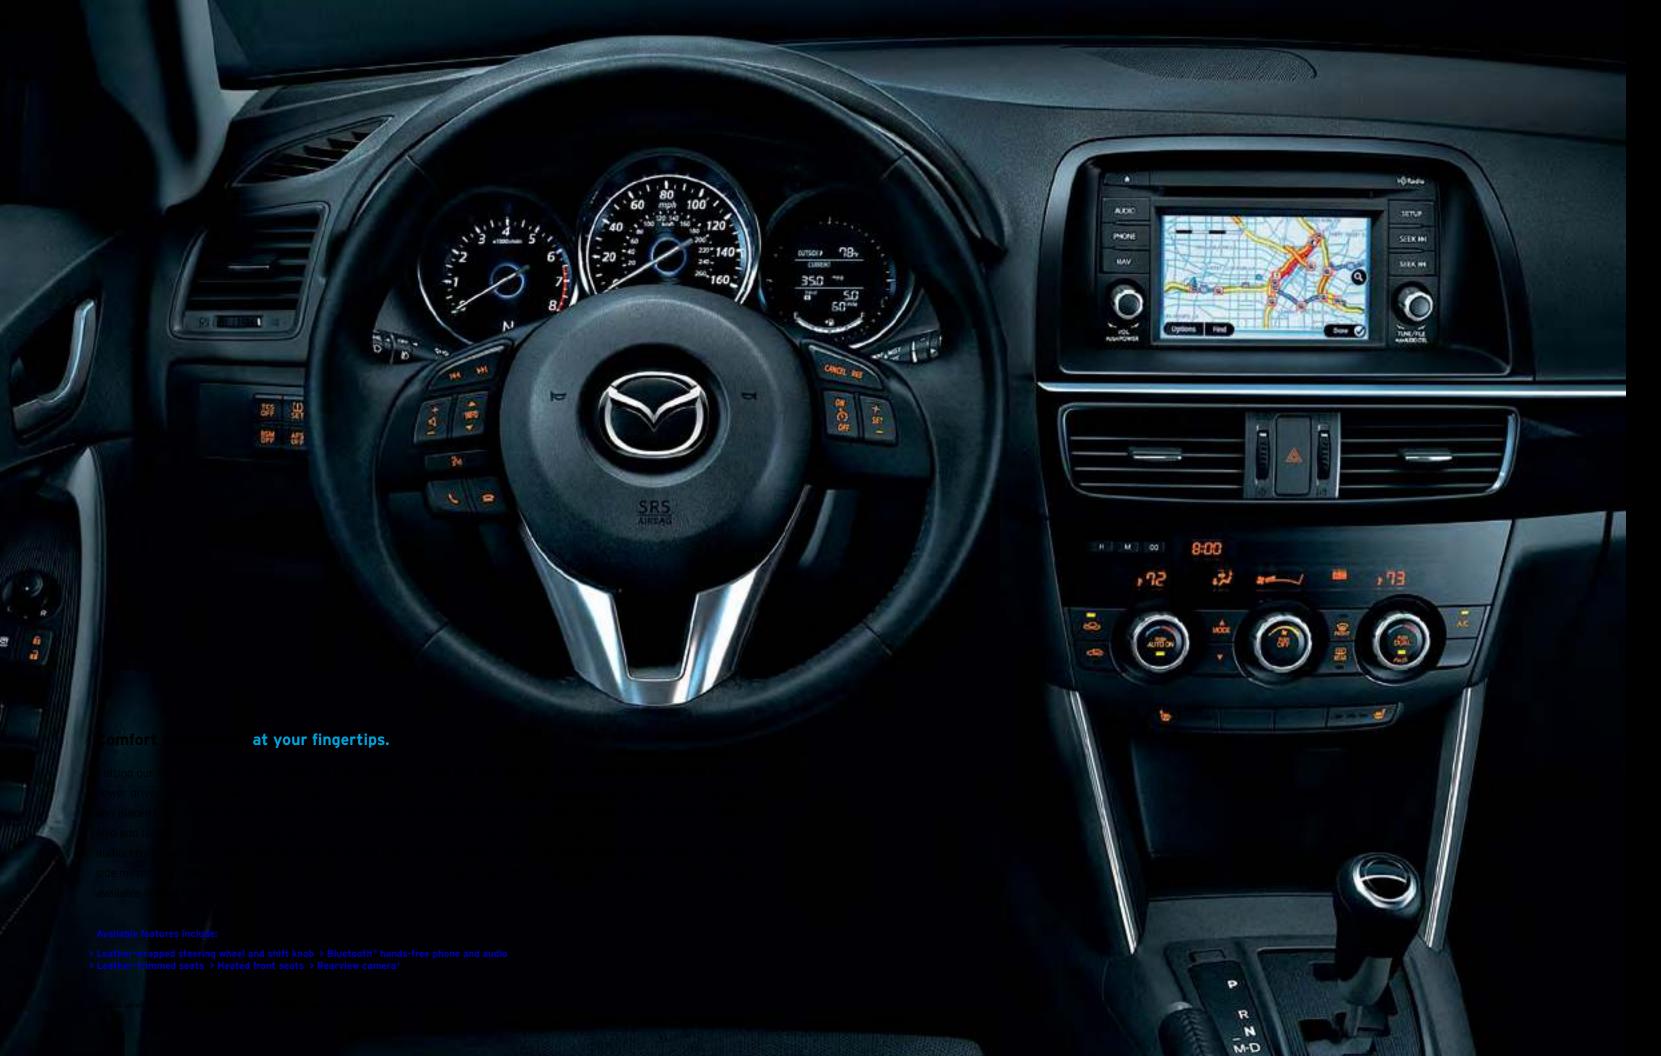

Get lost in all the amenities. And not lost on the road.

Bluetooth Hands-free Phone and Audio

Bi-Xenon Adaptive Front-Lighting System Rearview Camera<sup>†</sup>

Mazda Navigation System

Blind Spot Monitoring System\*

# 5.8" Color Touchscreen Display

SiriusXM Satellite Radio‡

**USB Connectivity** 

Mazda Advanced Keyless Entry

Other available features include: