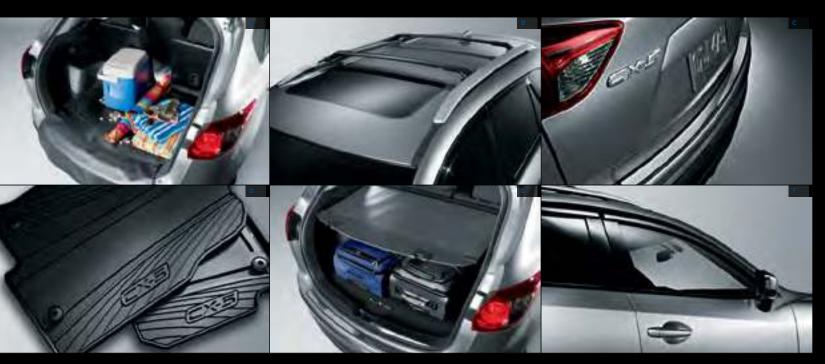

It's your Mazda-make it your own.

🔼 Cargo Liner\*. Life's messy-keep your CX-5 clean with our durable Cargo Liner. Its innovative design works with the rear seats folded, upright or split in any configuration and includes a removable rear bumper flap to protect it while loading. Removes easily for quick cleanup. 🖪 Roof Rack. Loose gear banging around about your gear and your car, it's the only way to roll. CRear Bumper Guard. Our durable Rear Bumper Guard protects the rear bumper from chips and scratches when you're loading or unloading your gear. Dall-Weather Floor Mats. Fitted perfectly to your CX-5, these All-Weather Floor Mats guard against water, sand, mud, snow or whatever you drag through the door. E Retractable Cargo Cover\*. Keep your valuables out of view from prying eyes. Our Cargo Cover is easy to install and remove, and it stays attached to the hatch door while it's being opened for hassle-free loading. Is Side Window Deflectors. The weather outside should stay