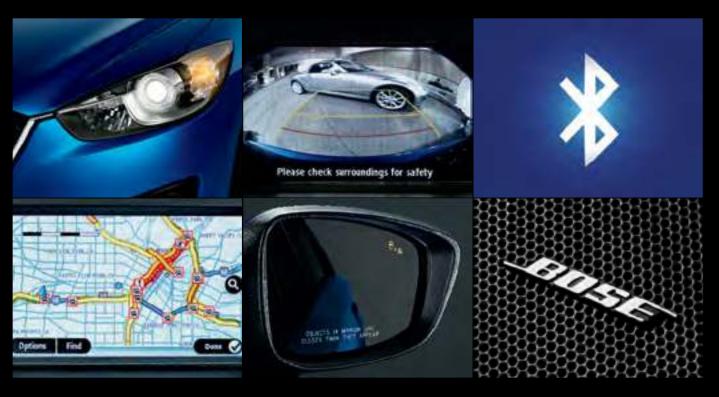

Get lost in all the amenities. And not lost on the road.

Bluetooth Hands-free Phone and Audio

Bi-Xenon Adaptive Front-Lighting System Rearview Camera<sup>†</sup>

Mazda Navigation System

Blind Spot Monitoring System\*

Bose® Centerpoint® Surround Sound System with AudioPilot®

# 5.8" Color Touchscreen Display

SiriusXM Satellite Radio‡

**USB Connectivity** 

Mazda Advanced Keyless Entry

Other available features include: