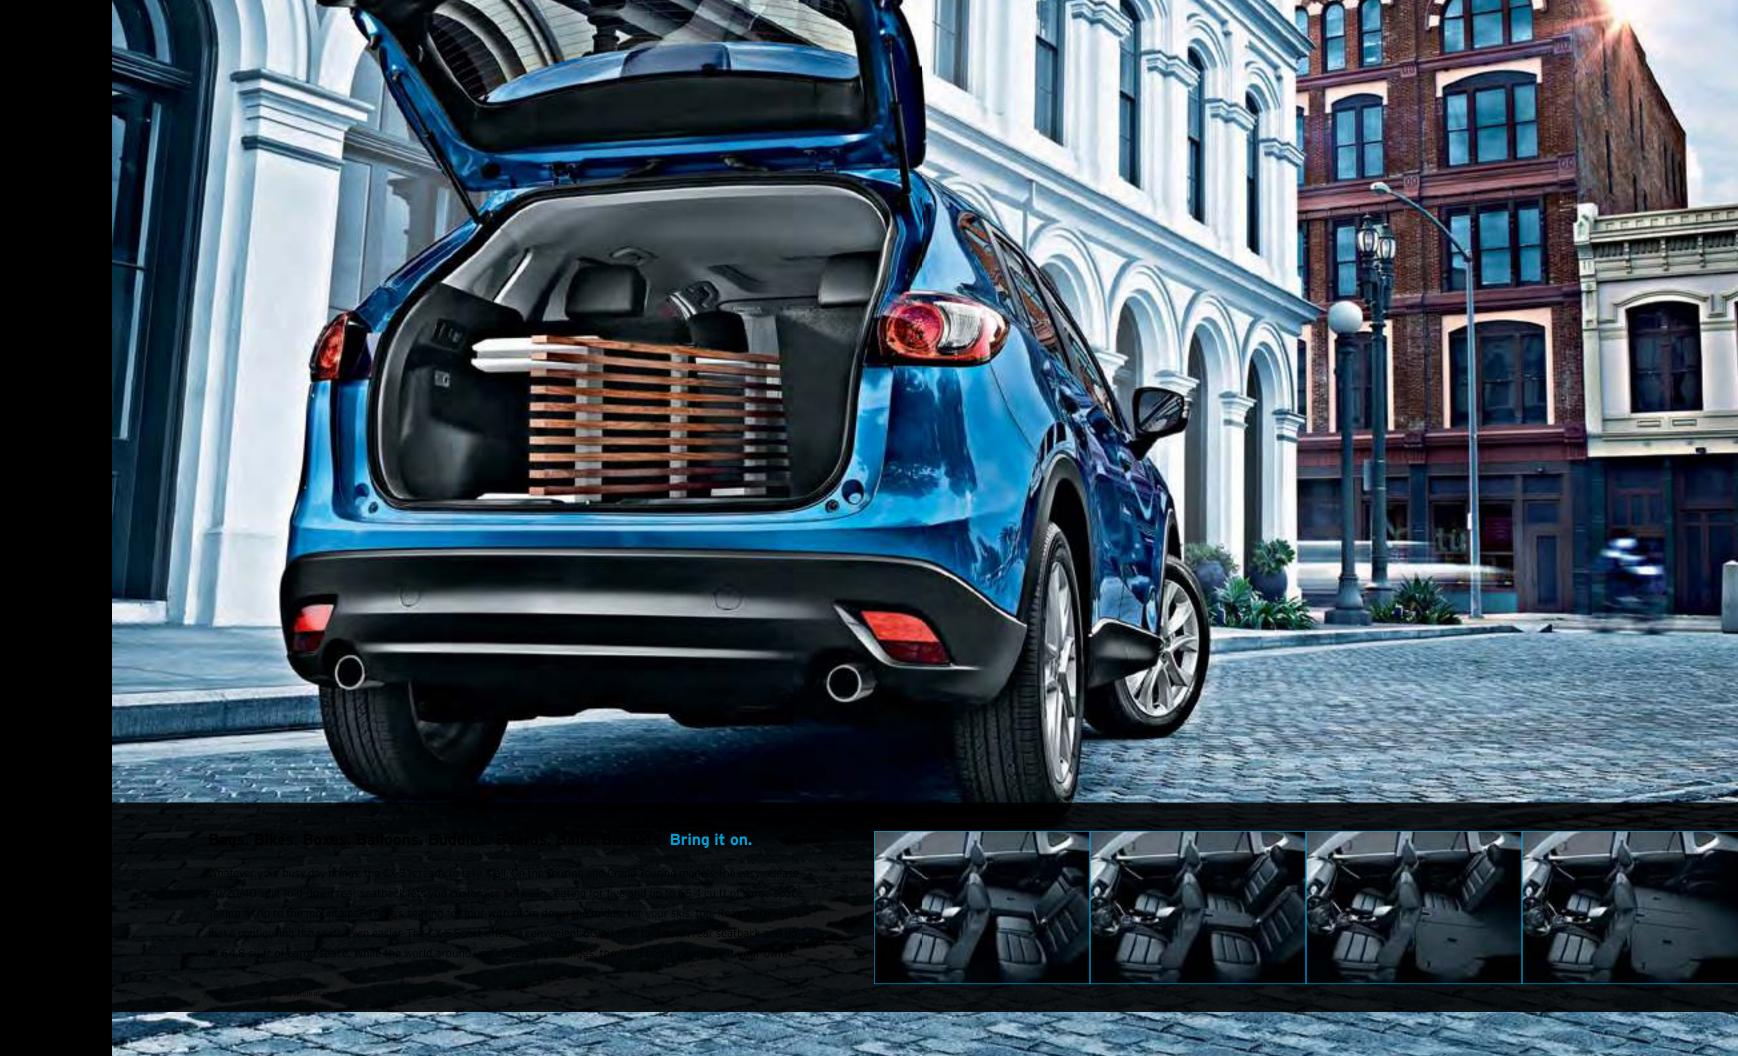

It's your Mazda-make it your own.

🔼 Cargo Liner\*. Life's messy-keep your CX-5 clean with our durable Cargo Liner. Its innovative design works with the rear seats folded, upright or split in any configuration and includes a removable rear bumper flap to protect it while loading. Removes easily for quick cleanup. 🖪 Roof Rack. Loose gear banging around about your gear and your car, it's the only way to roll. CRear Bumper Guard. Our durable Rear Bumper Guard protects the rear bumper from chips and scratches when you're loading or unloading your gear. Dall-Weather Floor Mats. Fitted perfectly to your CX-5, these All-Weather Floor Mats guard against water, sand, mud, snow or whatever you drag through the door. E Retractable Cargo Cover\*. Keep your valuables out of view from prying eyes. Our Cargo Cover is easy to install and remove, and it stays attached to the hatch door while it's being opened for hassle-free loading. Is Side Window Deflectors. The weather outside should stay