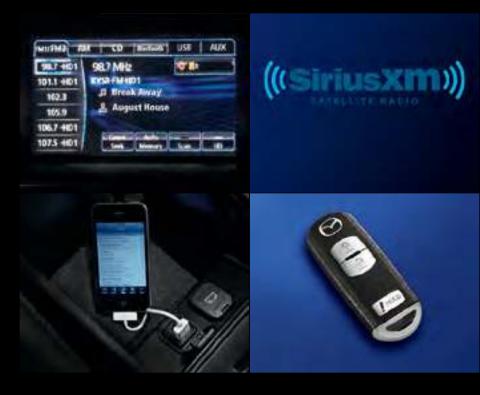

Get lost in all the amenities. And not lost on the road.

Bluetooth Hands-free Phone and Audio

Bi-Xenon Adaptive Front-Lighting System Rearview Camera<sup>†</sup>

Mazda Navigation System

Blind Spot Monitoring System\*

# 5.8" Color Touchscreen Display

SiriusXM Satellite Radio‡

**USB Connectivity** 

Mazda Advanced Keyless Entry

Other available features include: